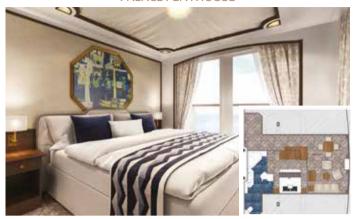

#### BALCONY STATEROOM

From 18sq.m | Max Occupancy 4 | Deck 9/10/11 1 Queen-size Bed + 1 Double Sofa Bed

#### OCEANVIEW STATEROOM

From 13sq.m | Max Occupancy 2-4 | Deck 4/5/6/8/9/10/11 1 Queen-size Bed/ 2 Single Beds/ 2 Single Beds + 1 Pullman Bed +

1 Single Sofa Bed/

1 Queen-size Bed + 1 Single Sofa Bed