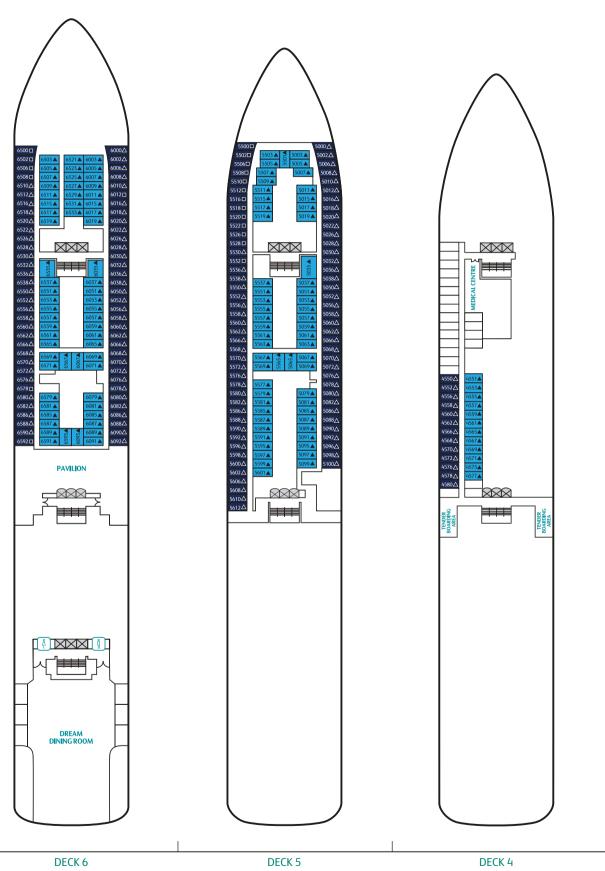

## **Explorer Dream Deck Plans**

CATEGORIES

#### DECK 10

- Balcony Stateroom
- Oceanview Stateroom
- Interior Stateroom
- Interior Stateroom (Accessible)
- Up to two persons occupancy available
- ▲ Third person occupancy available
- Up to four persons occupancy available
- Connecting stateroom