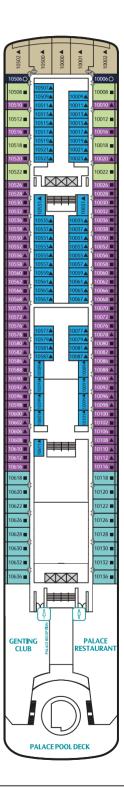

Restaurants, Oceanview & Interior Staterooms

Oceanview &
Interior Staterooms

Oceanview & Interior Staterooms, Medical Centre

The Palace is in a class of its own – an elegantly regal "ship-within-a-ship" boutique enclave with over 40 suites including two opulent Palace Villas and private VIP facilities such as its own swimming pool, lounge and dining venues. Luxuriate in the chic Italian decor of the suites and sample signature Asian and European dishes in the Palace Restaurant while the dedicated team of Dream Butlers stand by to offer their incomparable level of hospitality and unparalleled expertise.

European-style butler service

Over 40 spacious, luxury suites

| THE PALACE             | Deck |
|------------------------|------|
| Palace Pool & Sun Deck | 10   |
| Palace Restaurant      | 10   |
| Palace Reception       | 10   |

| TEENAGERS & CHILDREN         | Deck |
|------------------------------|------|
| Little Dreamers Club         | 13   |
| The Zone                     | 12   |
| Captain's Observation Lounge | 11   |

| GENTING CLUB | Deck |
|--------------|------|
| Club         | 10   |

| ENTERTAINMENT        | Deck |
|----------------------|------|
| Esc EXPERIENCE LAB   | 12   |
| Resorts World At Sea | 7    |
| International Room   | 7    |
| Premium Room         | 7    |
| Zodiac Theatre       | 7    |
| Mahjong Lounge       | 7    |