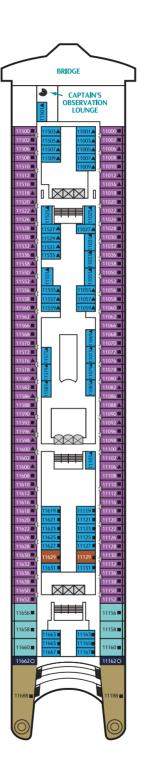

#### DECK 11

#### DECK 10

- Balcony Stateroom
- Oceanview Stateroom
- Interior Stateroom
- Interior Stateroom (Accessible)
- Up to two persons occupancy available
- ▲ Third person occupancy available
- Up to four persons occupancy available
- Connecting stateroom

Restaurants, Oceanview & Interior Staterooms

Oceanview &
Interior Staterooms

Oceanview & Interior Staterooms, Medical Centre

The Palace is in a class of its own – an elegantly regal "ship-within-a-ship" boutique enclave with over 40 suites including two opulent Palace Villas and private VIP facilities such as its own swimming pool, lounge and dining venues. Luxuriate in the chic Italian decor of the suites and sample signature Asian and European dishes in the Palace Restaurant while the dedicated team of Dream Butlers stand by to offer their incomparable level of hospitality and unparalleled expertise.

Little Dreamers Club

Feed your children's imaginations with games, workshops, costume parties and even a DJ booth at our kids-only club

Captain's Observation Lounge

Play Captain for a day at our educational gallery