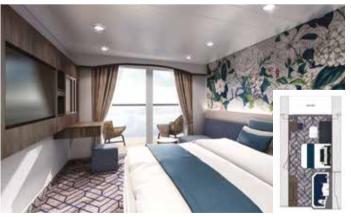

#### BALCONY STATEROOM

From 18sq.m | Max Occupancy 4 | Deck 9/10/11 1 Queen-size Bed + 1 Double Sofa Bed