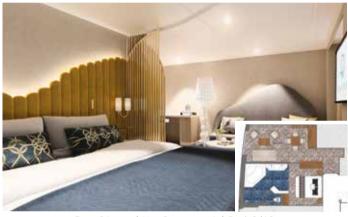

#### OCEANVIEW STATEROOM

From 13sq.m | Max Occupancy 2-4 | Deck 4/5/6/8/9/10/11 1 Queen-size Bed/ 2 Single Beds/ 2 Single Beds + 1 Pullman Bed +

1 Single Sofa Bed/

1 Queen-size Bed + 1 Single Sofa Bed

#### From 12sq.m | Max Occupancy 3 | Deck 4/5/6/8/9/10/11

**INTERIOR** 

**STATEROOM** 

1 Queen-size Bed + 1 Single Sofa Bed/ 2 Single Beds + 1 Pullman Bed + 1 Slide Bed/

2 Single Beds + 1 Pullman Bed + 1 Single Sofa Bed/ 2 Single Beds + 2 Pullman Beds