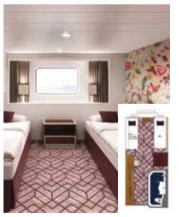

#### BALCONY STATEROOM

From 18sq.m | Max Occupancy 4 | Deck 9/10/11 1 Queen-size Bed + 1 Double Sofa Bed

#### OCEANVIEW STATEROOM

From 13sq.m | Max Occupancy 2-4 | Deck 4/5/6/8/9/10/11 1 Queen-size Bed/ 2 Single Beds/ 2 Single Beds + 1 Pullman Bed +

1 Single Sofa Bed/

1 Queen-size Bed + 1 Single Sofa Bed

#### From 12sq.m | Max Occupancy 3 | Deck 4/5/6/8/9/10/11

**INTERIOR** 

**STATEROOM** 

1 Queen-size Bed + 1 Single Sofa Bed/ 2 Single Beds + 1 Pullman Bed + 1 Slide Bed/

2 Single Beds + 1 Pullman Bed + 1 Single Sofa Bed/ 2 Single Beds + 2 Pullman Beds