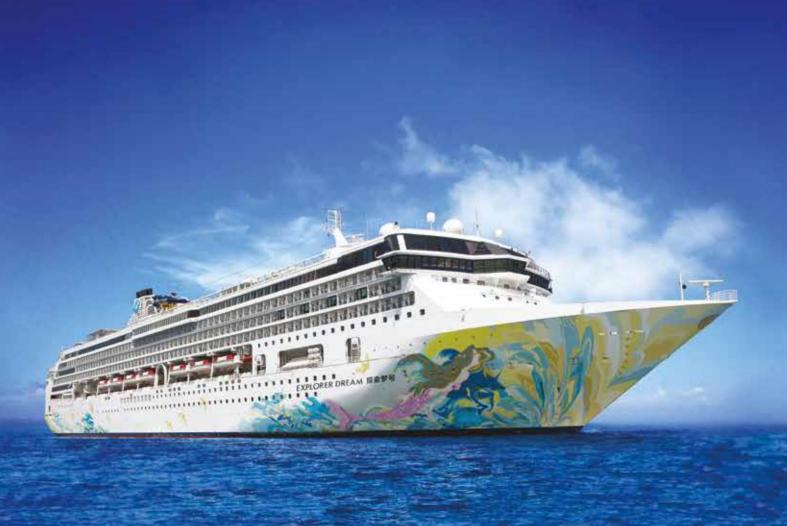

# EXPLORER DREAM

Asia Pacific's intrepid new vessel

### **EXPLORER DREAM**

Step aboard our intrepid, new vessel and boldly sail to new horizons and destinations. Embrace the spirit of adventure on the fastest cruise ship in Asia Pacific as you discover the exotic mix of Eastern and Western cultures, lounging in Italian design themed spaces while revelling in the latest world-class entertainment and award-winning Asian cuisines.

#### **EXPLORER DREAM IN NUMBERS**

Gross Tonnage: 75,338tons

Length: 268m

Width: 32m

Decks: 13

Passenger Capacity: 1,856 (lower berth)

Staterooms: 928

Manufacturer: Meyer Werft, Germany