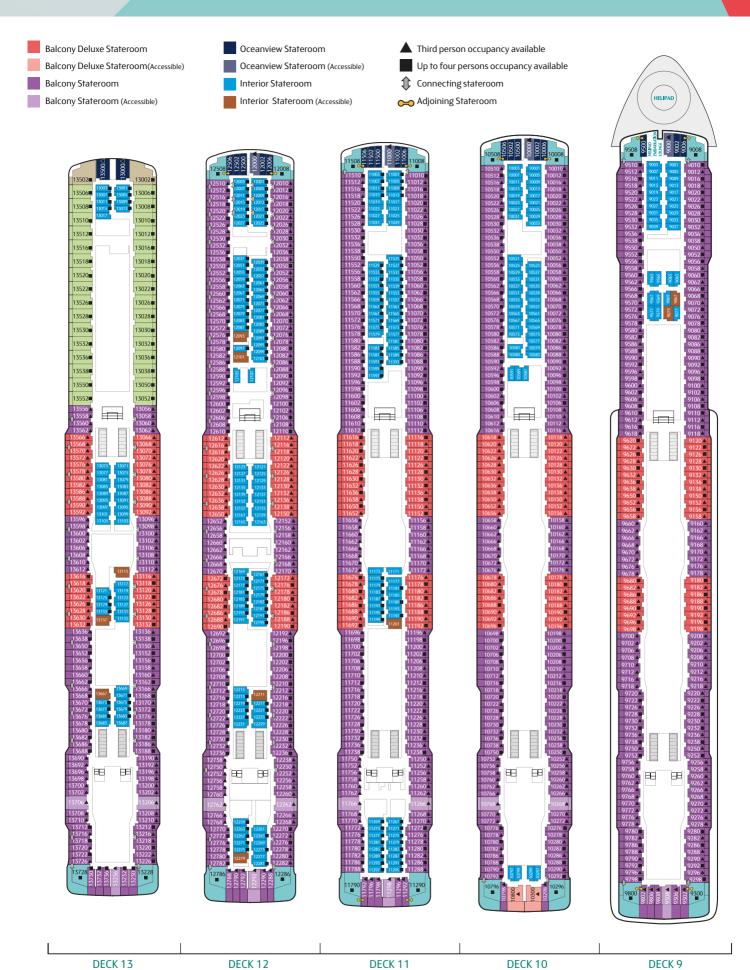

#### **BALCONY DELUXE STATEROOM**

Max Occupancy 3 – 4 Deck 8/9/10/11/12/13/15 1 Queen-size Bed +1 Single Sofa Bed/ 1 Double Sofa Bed/ 1 Single Sofa Bed + 1 Ceiling Pullman Bed

From 22 sq.m

From 20 sq.m

Max Occupancy 3 – 4

**BALCONY** 

**STATEROOM** 

Deck 8/9/10/11/12/13/15 1 Queen-size Bed +1 Single Sofa Bed/ 1 Single Sofa Bed + 1 Ceiling Pullman Bed

#### **OCEANVIEW STATEROOM**

From 16 sq.m Max Occupancy 2 – 4 Deck 5/9/10/11/12/13

2 Single Beds + 2 Single Sofa Beds/ 1 Single Sofa Bed

#### INTERIOR **STATEROOM**

From 13 sq.m Max Occupancy 2 – 4<sup>^</sup> Deck 5/8/9/10/11/12/13/15

2 Single Beds/ 2 Single Beds + 1 Ceiling Pullman Bed/ 1 Single Bed + 1 Pullman Bed + 1 Double Sofa Bed

- \*The maximum occupancy of designated Palace Penthouse can be up to 6 guests upon request, subject to stateroom availability.
- ^The above image is for a stateroom configuration for 2 persons other stateroom configurations for 3 persons and 4 persons are also available.

## Genting Dream Deck Plans

Palace Villa
Palace Penthouse

Palace Deluxe Suite

圕

17268

17318∎

17328

17068■