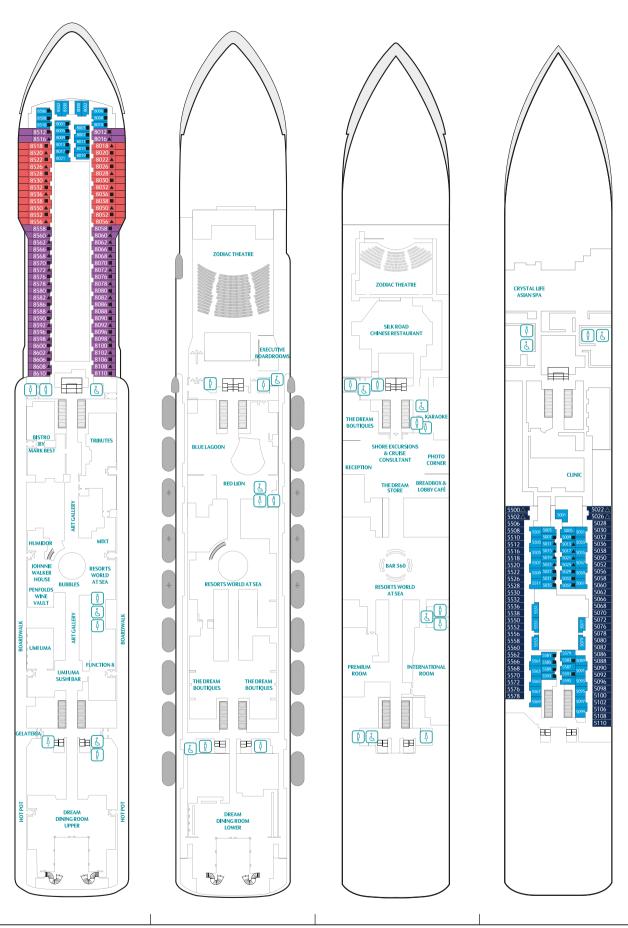

## Genting Dream Deck Plans

Palace Villa
Palace Penthouse

Palace Deluxe Suite

圕

17268

17318∎

17328

17068■

17088

17128■

DECK 19

Lounge, Business Centre & SportsPlex DECK 18

The Palace, Ropes Course, Mini-Golf, Rock Climbing Wall & Zouk Private Party Deck DECK 17

The Palace, Suites, Zouk & Zouk Beach Club

DECK 16

Genting Club, Suites, Entertainment Venues, Water Activities & Restaurant DECK 15

Western Spa, Fitness Centre, Suites, Balcony Deluxe, Balcony & Interior Staterooms

DECK 8

Restaurants, Bars, Lounges & Multi-purpose Venue, Balcony Deluxe, Balcony & Interior Staterooms DECK 7

Main Theatre, Executive Boardrooms, Restaurants, Retail Venues & Entertainment Venues DECK 6

Main Lobby, Reception, Restaurant, Café, Lounges & Entertainment Venues DECK 5

Asian Spa, Oceanview & Interior Staterooms