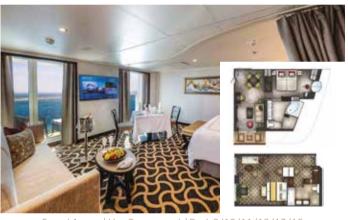

#### **PALACE SUITE**

From 37 sq.m Max Occupancy 4 | Deck 13/15/16/17 1 Queen-size Bed + 1 Double Sofa Bed

#### **BALCONY DELUXE STATEROOM**

Max Occupancy 3 – 4 Deck 8/9/10/11/12/13/15 1 Queen-size Bed +1 Single Sofa Bed/ 1 Double Sofa Bed/ 1 Single Sofa Bed + 1 Ceiling Pullman Bed

From 22 sq.m

From 20 sq.m

Max Occupancy 3 – 4