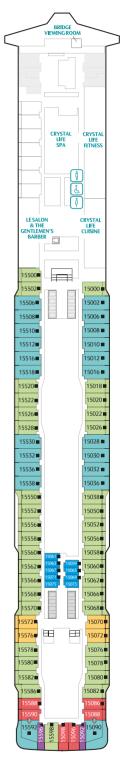

| BEAUTY & WELLNESS      | Deck |
|------------------------|------|
| Crystal Life Fitness   | 15   |
| Crystal Life Spa       | 15   |
| Le Salon               | 15   |
| The Gentlemen's Barber | 15   |
| Crystal Life Asian Spa | 5    |

Genting Club, Suites, Entertainment Venues, Water Activities & Restaurant DECK 15

Western Spa, Fitness Centre, Suites, Balcony Deluxe, Balcony & Interior Staterooms

DECK 8

Restaurants, Bars, Lounges & Multi-purpose Venue, Balcony Deluxe, Balcony & Interior Staterooms DECK 7

Main Theatre, Executive Boardrooms, Restaurants, Retail Venues & Entertainment Venues DECK 6

Main Lobby, Reception, Restaurant, Café, Lounges & Entertainment Venues DECK 5

Asian Spa, Oceanview & Interior Staterooms