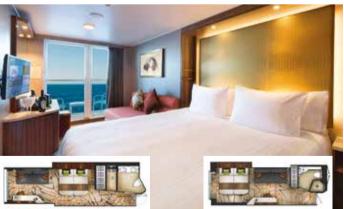

#### INTERIOR **STATEROOM**

From 13 sq.m Max Occupancy 2 – 4<sup>^</sup> Deck 5/8/9/10/11/12/13/15

2 Single Beds/ 2 Single Beds + 1 Ceiling Pullman Bed/ 1 Single Bed + 1 Pullman Bed + 1 Double Sofa Bed

- \*The maximum occupancy of designated Palace Penthouse can be up to 6 guests upon request, subject to stateroom availability.
- ^The above image is for a stateroom configuration for 2 persons other stateroom configurations for 3 persons and 4 persons are also available.