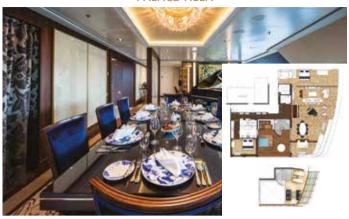

#### PALACE DELUXE SUITE

From 41 sq.m | Max Occupancy 4 | Deck 9/10/11/12/13/15 1 Queen-size Bed + 1 Double Sofa Bed