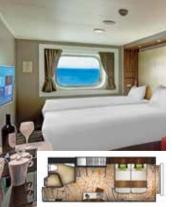

#### **OCEANVIEW STATEROOM**

From 16 sq.m Max Occupancy 2 – 4 Deck 5/9/10/11/12/13

2 Single Beds + 2 Single Sofa Beds/ 1 Single Sofa Bed

#### INTERIOR **STATEROOM**

From 13 sq.m Max Occupancy 2 – 4<sup>^</sup> Deck 5/8/9/10/11/12/13/15

2 Single Beds/ 2 Single Beds + 1 Ceiling Pullman Bed/ 1 Single Bed + 1 Pullman Bed + 1 Double Sofa Bed

- \*The maximum occupancy of designated Palace Penthouse can be up to 6 guests upon request, subject to stateroom availability.
- ^The above image is for a stateroom configuration for 2 persons other stateroom configurations for 3 persons and 4 persons are also available.