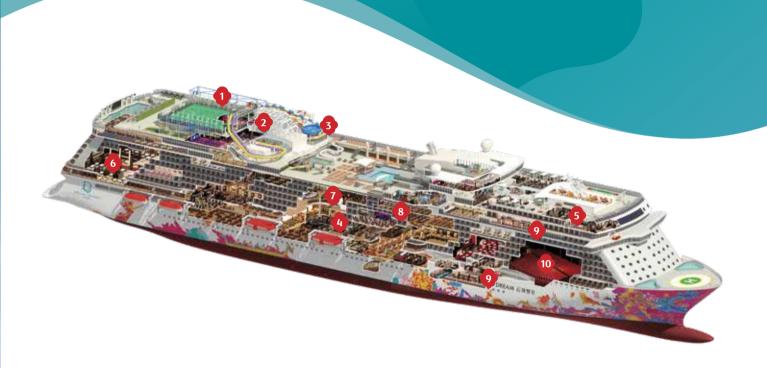

**Ropes Course & Zipline** Feel the thrill of gliding above the ocean on a 35-metre zipline.

**Rock Climbing Wall** Challenge yourself on our mountainous rock climbing wall.

Waterslide Park
Get drenched in fun on one of our six different waterslides.

**Bar 360**Catch live music and aerial acrobatic performances with a glass of champagne.

**The Palace**Indulge in European-style butler service and exclusive facilities.

**Dream Dining Room**Savour a wide variety of Asian and international cuisine.

Johnnie Walker House™ Immerse yourself in the intricate world of premium Scotch whisky.

**Bistro By Mark Best** Relish contemporary Western cuisine from the internationallyacclaimed Australian chef.

Crystal Life™ Spa
Rejuvenate mind, body and soul
with our holistic Western and Asian
spa experience.

**Zodiac Theatre**Enjoy live production shows from the acclaimed award-winning entertainment team.

Main Pool Deck Stay cool at the swimming pool

Hot Pot
Outdoor hot pot with scenic ocean views

Umi Uma Teppanyaki Grand tables for grilling action

Silk Road Chinese Restaurant Chinese fine dining in old glamour setting

Karaoke Five private karaoke rooms

The Dream Boutiques
Splurge on duty-free shopping

Little Pandas Club Kids club with supervised activities

Zouk Beach Club

| RESTAURANTS & BARS           | Deck |
|------------------------------|------|
| Palm Court                   | 19   |
| Sun Deck Bar                 | 17   |
| The Lido*                    | 16   |
| Pool Deck Bar                | 16   |
| Crystal Life Cuisine         | 15   |
| Dream Dining Room Upper*     | 8    |
| Hot Pot                      | 8    |
| Umi Uma                      | 8    |
| Bistro by Mark Best          | 8    |
| Gelateria                    | 8    |
| Bar City                     | 8    |
| Johnnie Walker House         |      |
| Penfolds Wine Vault          |      |
| Bubbles Champagne Bar        |      |
| Humidor Cigar Lounge         |      |
| Mixt Cocktail Bar            |      |
| Dream Dining Room Lower*     | 7    |
| Blue Lagoon                  | 7    |
| Red Lion                     | 7    |
| Bar 360                      | 6    |
| Lobby Café                   | 6    |
| Bread Box                    | 6    |
| Silk Road Chinese Restaurant | 6    |

| TEENAGERS & CHILDREN | Deck |
|----------------------|------|
| Little Pandas Club   | 16   |
| Arcade               | 16   |

| SPORTS & RECREATION | Deck |
|---------------------|------|
| Waterslide Park     | 20   |
| SportsPlex          | 19   |
| Mini-Golf           | 18   |
| Rock Climbing Wall  | 18   |
| Ropes Course        | 18   |
| Sun Deck            | 17   |
| Jogging Track       | 17   |
| Main Pool Deck      | 16   |
| Kids Water Park     | 16   |
| Boardwalk           | 8    |
|                     |      |