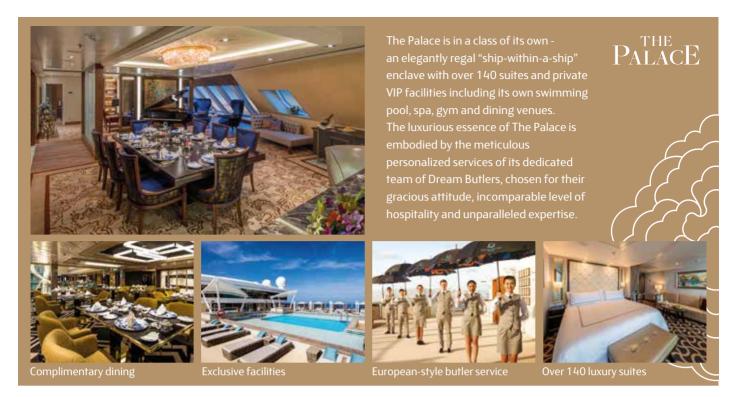

**Bar 360**Catch live music and aerial acrobatic performances with a glass of champagne.

**The Palace**Indulge in European-style butler service and exclusive facilities.

**Dream Dining Room**Savour a wide variety of Asian and international cuisine.

| THE PALACE                  | Deck |
|-----------------------------|------|
| Palace Pool Side Café       | 18   |
| Palace Pool & Sun Deck      | 18   |
| Palace Gymnasium and Studio | 18   |
| Palace Spa                  | 18   |
| Palace Restaurant           | 17   |
| Palace Lounge               | 17   |
| Palace Reception            | 17   |