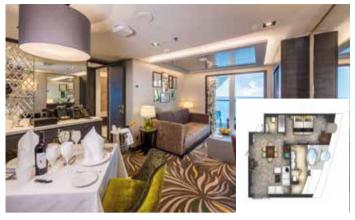

#### **PALACE PENTHOUSE**

Approx. 37/56 sq.m | Max Occupancy 4-6\* | Deck 13/16 1 King-size Bed + 1 Double Sofa Bed

#### PALACE DELUXE SUITE

From 41 sq.m | Max Occupancy 4 | Deck 9/10/11/12/13/15 1 Queen-size Bed + 1 Double Sofa Bed