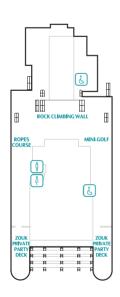

**Ropes Course & Zipline** Feel the thrill of gliding above the ocean on a 35-metre zipline.

**Rock Climbing Wall** Challenge yourself on our mountainous rock climbing wall.

Waterslide Park
Get drenched in fun on one of our six different waterslides.

| GENTING CLUB | Deck |
|--------------|------|
| Club         | 16   |
| Lounge       | 16   |

| ENTERTAINMENT           | Deck  |
|-------------------------|-------|
| Zouk Private Party Deck | 18    |
| Zouk Beach Club         | 17    |
| Zouk                    | 17    |
| Resorts World At Sea    | 8,7,6 |
| Zodiac Theatre          | 7     |
| Karaoke                 | 6     |
| International Room      | 6     |
| Premium Room            | 6     |

17088

17128■

DECK 19

Lounge, Business Centre & SportsPlex DECK 18

The Palace, Ropes Course, Mini-Golf, Rock Climbing Wall & Zouk Private Party Deck DECK 17

The Palace, Suites, Zouk & Zouk Beach Club

DECK 16