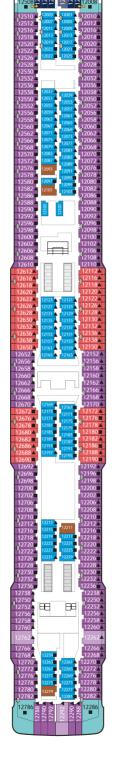

H H

h

DECK 10 Suites, Balcony Deluxe, Balcony, Oceanview & Interior Staterooms

DECK 9 Suites, Balcony Deluxe, Balcony, Oceanview & Interior Staterooms, Helipad

### DECK 13

Suites, Balcony Deluxe, Balcony, Oceanview & Interior Staterooms DECK 12 Suites, Balcony Deluxe, Balcony, Oceanview & Interior Staterooms