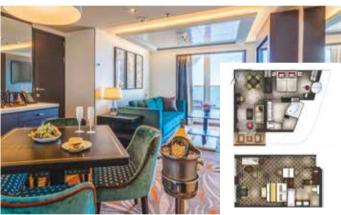

### Staterooms

PALACE VILLA

Approx. 224 sq.m | Max Occupancy 6 | Deck 17 1 King-size Bed + 1 Queen-size Bed + 1 Double Sofa Bed

#### PALACE DELUXE SUITE

Approx. 37/56 sq.m | Max Occupancy 4-6\* | Deck 13/16 1 King-size Bed + 1 Double Sofa Bed

PALACE SUITE

From 41 sq.m | Max Occupancy 4 | Deck 9/10/11/12/13/15 1 Queen-size Bed + 1 Double Sofa Bed