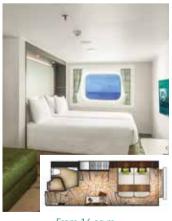

### Staterooms

PALACE VILLA

Approx. 224 sq.m | Max Occupancy 6 | Deck 17 1 King-size Bed + 1 Queen-size Bed + 1 Double Sofa Bed

#### PALACE DELUXE SUITE

Approx. 37/56 sq.m | Max Occupancy 4-6\* | Deck 13/16 1 King-size Bed + 1 Double Sofa Bed

PALACE SUITE

From 41 sq.m | Max Occupancy 4 | Deck 9/10/11/12/13/15 1 Queen-size Bed + 1 Double Sofa Bed

From 37 sq.m Max Occupancy 4 | Deck 13/15/16/17 1 Queen-size Bed + 1 Double Sofa Bed

**OCEANVIEW STATEROOM** 

INTERIOR **STATEROOM** 

Max Occupancy 3 – 4 Deck 8/9/10/11/12/13/15 1 Queen-size Bed +1 Single Sofa Bed/ 1 Double Sofa Bed/ 1 Single Sofa Bed + 1 Ceiling Pullman Bed

**BALCONY DELUXE** 

BALCONY

Max Occupancy 3 – 4 Deck 8/9/10/11/12/13/15 1 Queen-size Bed +1 Single Sofa Bed/ 1 Single Sofa Bed + 1 Ceiling Pullman Bed

From 16 sq.m Max Occupancy 2 – 4 Deck 5/9/10/11/12/13 2 Single Beds + 2 Single Sofa Beds/ 1 Single Sofa Bed

From 13 sq.m Max Occupancy 2 – 4^ Deck 5/8/9/10/11/12/13/15 2 Single Beds/ 2 Single Beds + 1 Ceiling Pullman Bed/ 1 Single Bed + 1 Pullman Bed + 1 Double Sofa Bed

\*The maximum occupancy of designated Palace Penthouse can be up to 6 guests upon request, subject to stateroom availability. ^The above image is for a stateroom configuration for 2 persons – other stateroom configurations for 3 persons and 4 persons are also available.