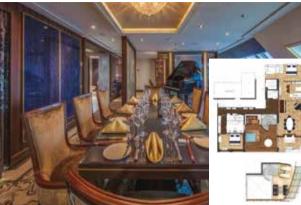

### Staterooms

PALACE VILLA

Approx. 224 sq.m | Max Occupancy 6 | Deck 17 1 King-size Bed + 1 Queen-size Bed + 1 Double Sofa Bed

#### PALACE DELUXE SUITE

Approx. 37/56 sq.m | Max Occupancy 4-6\* | Deck 13/16 1 King-size Bed + 1 Double Sofa Bed

PALACE SUITE

From 41 sq.m | Max Occupancy 4 | Deck 9/10/11/12/13/15 1 Queen-size Bed + 1 Double Sofa Bed

From 13 sq.m Max Occupancy 2 – 4^ Deck 5/8/9/10/11/12/13/15 2 Single Beds/ 2 Single Beds + 1 Ceiling Pullman Bed/ 1 Single Bed + 1 Pullman Bed + 1 Double Sofa Bed

\*The maximum occupancy of designated Palace Penthouse can be up to 6 guests upon request, subject to stateroom availability. ^The above image is for a stateroom configuration for 2 persons – other stateroom configurations for 3 persons and 4 persons are also available.