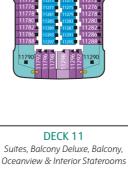

**BALCONY DELUXE** 

BALCONY

Max Occupancy 3 – 4 Deck 8/9/10/11/12/13/15 1 Queen-size Bed +1 Single Sofa Bed/ 1 Single Sofa Bed + 1 Ceiling Pullman Bed

From 16 sq.m Max Occupancy 2 – 4 Deck 5/9/10/11/12/13 2 Single Beds + 2 Single Sofa Beds/ 1 Single Sofa Bed