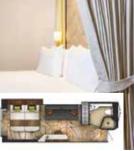

**BALCONY DELUXE** 

BALCONY

Max Occupancy 3 – 4 Deck 8/9/10/11/12/13/15 1 Queen-size Bed +1 Single Sofa Bed/ 1 Single Sofa Bed + 1 Ceiling Pullman Bed

From 16 sq.m Max Occupancy 2 – 4 Deck 5/9/10/11/12/13 2 Single Beds + 2 Single Sofa Beds/ 1 Single Sofa Bed

From 13 sq.m Max Occupancy 2 – 4^ Deck 5/8/9/10/11/12/13/15 2 Single Beds/ 2 Single Beds + 1 Ceiling Pullman Bed/ 1 Single Bed + 1 Pullman Bed + 1 Double Sofa Bed

\*The maximum occupancy of designated Palace Penthouse can be up to 6 guests upon request, subject to stateroom availability. ^The above image is for a stateroom configuration for 2 persons – other stateroom configurations for 3 persons and 4 persons are also available.