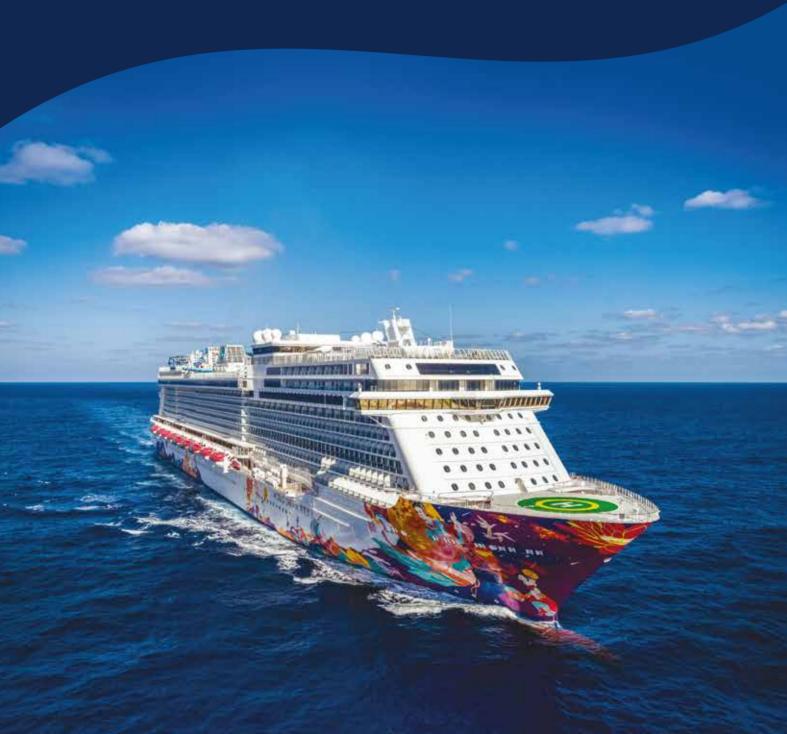

## WORLD DREAM

On World Dream guests can explore the world's finest on one ship, with an exciting array of Asian and international dining, iconic global brand experiences and diverse entertainment options – all whilst visiting some of Asia's most inspiring destinations.

### WORLD DREAM IN NUMBERS

Gross Tonnage: 150,695tons Length: 335m Width: 40m Decks: 18 Passenger Capacity: 3,376 (lower berth) Staterooms: 1,686 Manufacturer: Meyer Werft, Germany

Prime Steakhouse Savour premium cuts from around the world.