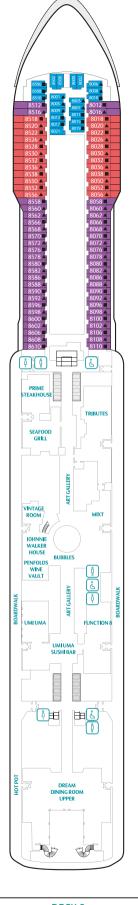

#### DECK 8 Restaurants, Bars, Lounges & Multi-purpose Venues, Balcony Deluxe, Balcony & Interior Staterooms

DECK 7 Main Theatre, Executive Boardrooms, Restaurants & Retail Venues DECK 6 Main Lobby, Reception, Restaurant, Café, Lounge, Entertainment Venues & Retail Venues