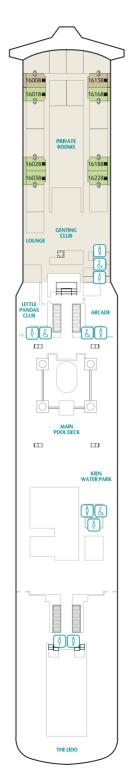

| GENTING CLUB | Deck |
|--------------|------|
| Club         | 16   |
| Lounge       | 16   |

| ENTERTAINMENT           | Deck |
|-------------------------|------|
| Zouk Private Party Deck | 18   |
| Zouk Beach Club         | 17   |
| Esc EXPERIENCE LAB      | 17   |
| Resorts World At Sea    | 7,6  |
| Zodiac Theatre          | 7    |
| Karaoke                 | 6    |
| International Room      | 6    |
| Premium Room            | 6    |

### DECK 17

The Palace, Suites, Esc EXPERIENCE LAB & Zouk Beach Club DECK 16 Genting Club, Suites, Entertainment Venues, Water Activities & Restaurant