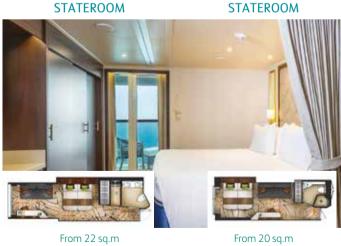

From 37 sq.m Max Occupancy 4 | Deck 13/15/16/17 1 Queen-size Bed + 1 Double Sofa Bed

**OCEANVIEW STATEROOM** 

INTERIOR **STATEROOM** 

Max Occupancy 3 – 4 Deck 8/9/10/11/12/13/15 1 Queen-size Bed +1 Single Sofa Bed/ 1 Double Sofa Bed/ 1 Single Sofa Bed + 1 Ceiling Pullman Bed

**BALCONY DELUXE** 

BALCONY

Max Occupancy 3 – 4 Deck 8/9/10/11/12/13/15 1 Queen-size Bed +1 Single Sofa Bed/ 1 Single Sofa Bed + 1 Ceiling Pullman Bed

From 16 sq.m Max Occupancy 2 – 4 Deck 5/9/10/11/12/13 2 Single Beds + 2 Single Sofa Beds/ 1 Single Sofa Bed

From 13 sq.m Max Occupancy 2 – 4^ Deck 5/8/9/10/11/12/13/15 2 Single Beds/ 2 Single Beds + 1 Ceiling Pullman Bed/ 1 Single Bed + 1 Pullman Bed + 1 Double Sofa Bed

\*The maximum occupancy of designated Palace Penthouse can be up to 6 guests upon request, subject to stateroom availability. ^The above image is for a stateroom configuration for 2 persons – other stateroom configurations for 3 persons and 4 persons are also available.