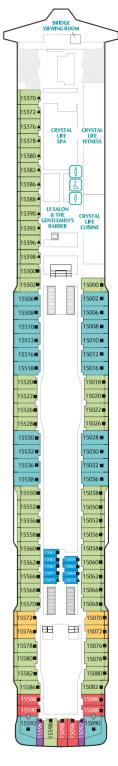

| <b>BEAUTY &amp; WELLNESS</b> | Deck |
|------------------------------|------|
| Crystal Life Fitness         | 15   |
| Crystal Life Spa             | 15   |
| Le Salon                     | 15   |
| The Gentlemen's Barber       | 15   |

#### DECK 15 Western Spa, Fitness Centre, Suites, Balcony Deluxe, Balcony & Interior Staterooms

- Oceanview Stateroom
- Oceanview Stateroom (Accessible)
- Interior Stateroom
- Interior Stateroom (Accessible)