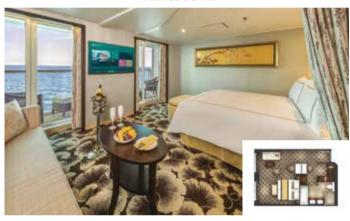

From 37 sq.m Max Occupancy 4 | Deck 13/15/16/17 1 Queen-size Bed + 1 Double Sofa Bed

**OCEANVIEW STATEROOM** 

INTERIOR **STATEROOM** 

Max Occupancy 3 – 4 Deck 8/9/10/11/12/13/15 1 Queen-size Bed +1 Single Sofa Bed/ 1 Double Sofa Bed/ 1 Single Sofa Bed + 1 Ceiling Pullman Bed

**BALCONY DELUXE** 

BALCONY

Max Occupancy 3 – 4 Deck 8/9/10/11/12/13/15 1 Queen-size Bed +1 Single Sofa Bed/ 1 Single Sofa Bed + 1 Ceiling Pullman Bed

From 16 sq.m Max Occupancy 2 – 4 Deck 5/9/10/11/12/13 2 Single Beds + 2 Single Sofa Beds/ 1 Single Sofa Bed