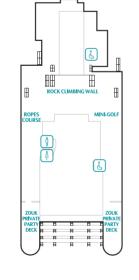

| SPORTS & RECREATION | Deck |
|---------------------|------|
| Waterslide Park     | 20   |
| SportsPlex          | 19   |
| Mini-Golf           | 18   |
| Rock Climbing Wall  | 18   |
| Ropes Course        | 18   |
| Sun Deck            | 17   |
| Jogging Track       | 17   |
| Main Pool Deck      | 16   |
| Kids Water Park     | 16   |
| Boardwalk           | 8    |
|                     |      |

Æ

Ħ

& SportsPlex

DECK 18 The Palace, Ropes Course, Mini-Golf & Rock Climbing Wall